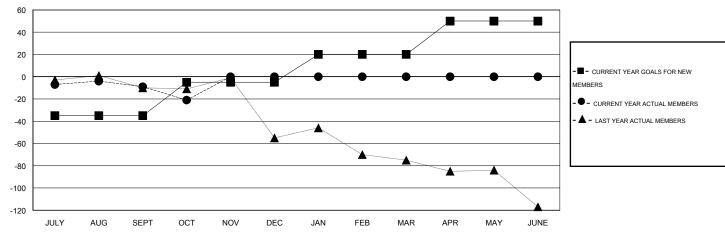

### GOALS AND ACTUAL MEMBERS CUMULATIVE

| DROPPED CLUBS: 0  DROPPED MEMBERS |    | 13 CLUBS OF 55 ADDED 1 OR MORE<br>NEW MEMBERS | GENDER DISTRIBUT  MALE  FEMALE | TION<br>1,041 (76.32%)<br>323 (23.68%) |     |
|-----------------------------------|----|-----------------------------------------------|--------------------------------|----------------------------------------|-----|
| DECEASED                          | 7  | CLICK HERE FOR HEALTH                         | FAMILY UNIT MEMBERS            |                                        | 148 |
| CLUB CANCELLED OTHER              | 49 | ASSESSMENT DATA                               | HEAD OF HOUSEHOLD              |                                        | 74  |
| TOTAL                             | 56 |                                               | NON-HEAD OF HOUSEHOLD          |                                        | 74  |